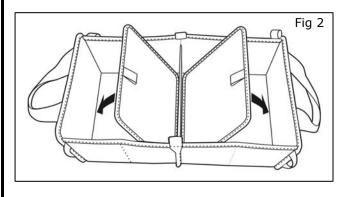

## INSTALLATION INSTRUCTIONS

| 1.   | DESCRIPTION: Cargo Organizer                             |                                                                                                                                                                                                                                                                                                                                                                                                                                                                                                      |  |
|------|----------------------------------------------------------|------------------------------------------------------------------------------------------------------------------------------------------------------------------------------------------------------------------------------------------------------------------------------------------------------------------------------------------------------------------------------------------------------------------------------------------------------------------------------------------------------|--|
| 2.   | APPLIC                                                   | CATION: 370Z                                                                                                                                                                                                                                                                                                                                                                                                                                                                                         |  |
| 3.   | PART NUMBER: 999C2 ZV000                                 |                                                                                                                                                                                                                                                                                                                                                                                                                                                                                                      |  |
| 4.   | кіт со                                                   | ONTENTS:                                                                                                                                                                                                                                                                                                                                                                                                                                                                                             |  |
| Item | QTY                                                      | Description                                                                                                                                                                                                                                                                                                                                                                                                                                                                                          |  |
| А    | 1                                                        | Cargo Organizer, Main Piece                                                                                                                                                                                                                                                                                                                                                                                                                                                                          |  |
| В    | 2                                                        | Floor Supports                                                                                                                                                                                                                                                                                                                                                                                                                                                                                       |  |
| С    | 2                                                        | Dividers                                                                                                                                                                                                                                                                                                                                                                                                                                                                                             |  |
| 5.   |                                                          | REQUIRED:<br>Necessary                                                                                                                                                                                                                                                                                                                                                                                                                                                                               |  |
|      | organ<br>• Both f<br>and a<br>• Manu<br>CARE C<br>• Hand | area to be covered by the cargo organizer must be free of dirt. The underside surface of the cargo<br>nizer must be clean.<br>the cargo area and cargo organizer must be completely dry. If cargo organizer gets wet, remove<br>allow to dry completely.<br>ifacturer will not be responsible for damage to product due to accident or misuse.<br><b>DF CARGO ORGANIZER :</b><br>clean cargo organizer using mild soap, rinse thoroughly with clean water and line dry completely.<br>t machine dry! |  |
| 7.   | INSTAI                                                   | <ul> <li>LLATION PROCEDURE:</li> <li>1) Expand cargo organizer.</li> <li>a) On sides of organizer, separate snap hooks from each other by pressing in snap tab while unhooking.</li> <li>b) From inside of organizer compartments, press outward to fully expand organizer.</li> </ul>                                                                                                                                                                                                               |  |