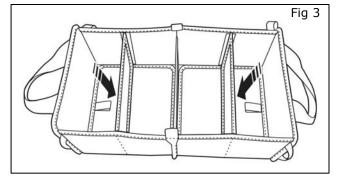

## 7. INSTALLATION PROCEDURE:

- 2) Install floor reinforcements.
  - a) With reinforcement loops positioned on top and towards the outside, insert floor reinforcements into bottom of organizer compartments.