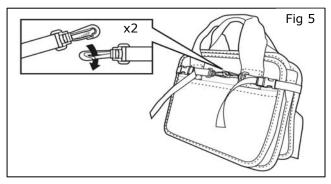

- 3) Install optional dividers (if desired).
  - a) Attach optional dividers to velcro strips on inside walls of organizer, if smaller compartments are desired.

- 4) Install organizer in vehicle .
  - a) Place organizer in cargo area of vehicle.
  - b) Attach snap hooks to cargo loops on each side of cargo compartment and gently tighten straps, by pulling on loose ends, to secure organizer in center of cargo area.
  - c) Organizer and contained cargo may be quickly removed by separating securing strap quick release clips from receptacles.
- 5) Storage
  - a) Reverse installation procedure to uninstall organizer.
  - b) Ensure that organizer is clean and dry before storage.
  - c) Collapse organizer and secure by wrapping straps around organizer and attaching snap hooks to each other.