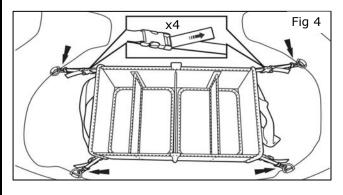

- 3) Install optional dividers (if desired).
  - a) Attach optional dividers to velcro strips on inside walls of organizer, if smaller compartments are desired.

- 4) Install organizer in vehicle .
  - a) Place organizer in cargo area of vehicle.
  - b) Attach snap hooks to cargo loops on each side of cargo compartment and gently tighten straps, by pulling on loose ends, to secure organizer in center of cargo area.
  - c) Organizer and contained cargo may be quickly removed by separating securing strap quick release clips from receptacles.
- 5) Storage
  - a) Reverse installation procedure to uninstall organizer.
  - b) Ensure that organizer is clean and dry before storage.
  - c) Collapse organizer and secure by wrapping straps around organizer and attaching snap hooks to each other.